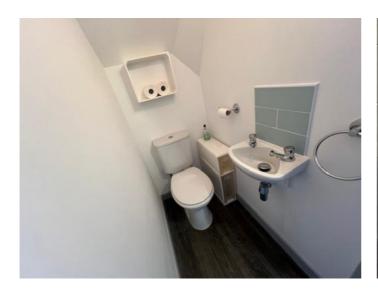

Comprising of lounge, downstairs wc/cloakroom.

Modern kitchen/dining area with aptio doors leading into the rear enclosed garden offering patio area and shed.

Kitchen offers cooker, hob, extractor, dishwasher and space for washer and fridge freezer.