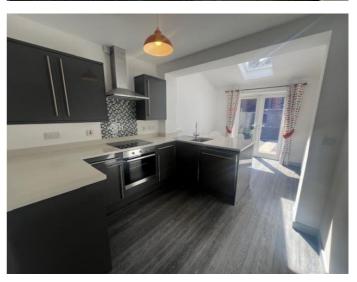

Comprising of lounge, downstairs wc/cloakroom.

Modern kitchen/dining area with aptio doors leading into the rear enclosed garden offering patio area and shed.

Kitchen offers cooker, hob, extractor, dishwasher and space for washer and fridge freezer.