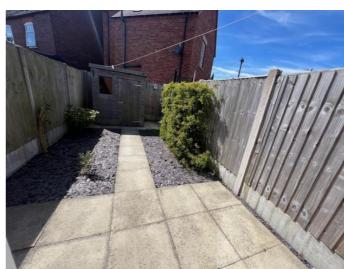

Comprising of lounge, downstairs wc/cloakroom.

Modern kitchen/dining area with aptio doors leading into the rear enclosed garden offering patio area and shed.

Kitchen offers cooker, hob, extractor, dishwasher and space for washer and fridge freezer.