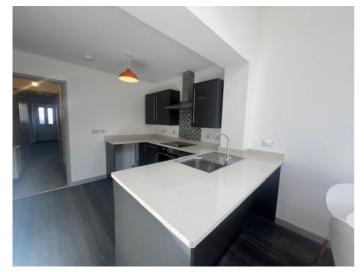

Comprising of lounge, downstairs wc/cloakroom.

Modern kitchen/dining area with aptio doors leading into the rear enclosed garden offering patio area and shed.

Kitchen offers cooker, hob, extractor, dishwasher and space for washer and fridge freezer.