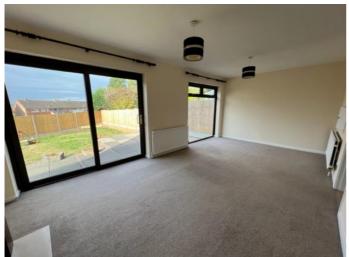

Breakfast kitchen with cooker.

dishwasher, fridge

Good size lounge/diner french doors leading into the rear garden with patio area and mature boarders and lawns.

To the first floor there are 3 double bedrooms.