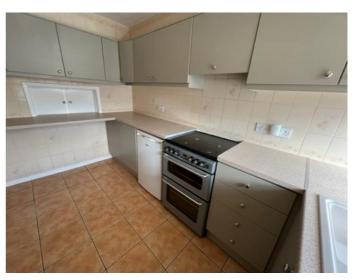

Breakfast kitchen with cooker.

dishwasher, fridge

Good size lounge/diner french doors leading into the rear garden with patio area and mature boarders and lawns.

To the first floor there are 3 double bedrooms.