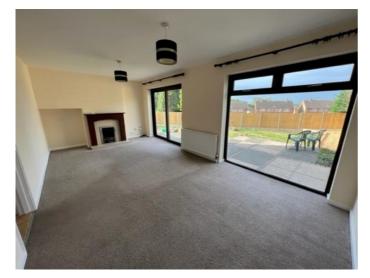

Breakfast kitchen with cooker.

dishwasher, fridge

Good size lounge/diner french doors leading into the rear garden with patio area and mature boarders and lawns.

To the first floor there are 3 double bedrooms.