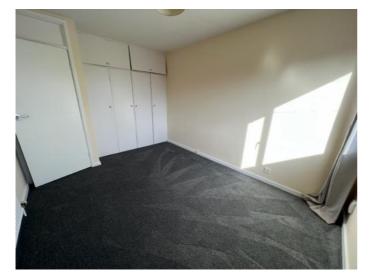

Breakfast kitchen with cooker.

dishwasher, fridge

Good size lounge/diner french doors leading into the rear garden with patio area and mature boarders and lawns.

To the first floor there are 3 double bedrooms.