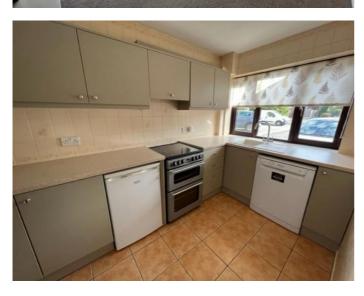

Breakfast kitchen with cooker.

dishwasher, fridge

Good size lounge/diner french doors leading into the rear garden with patio area and mature boarders and lawns.

To the first floor there are 3 double bedrooms.