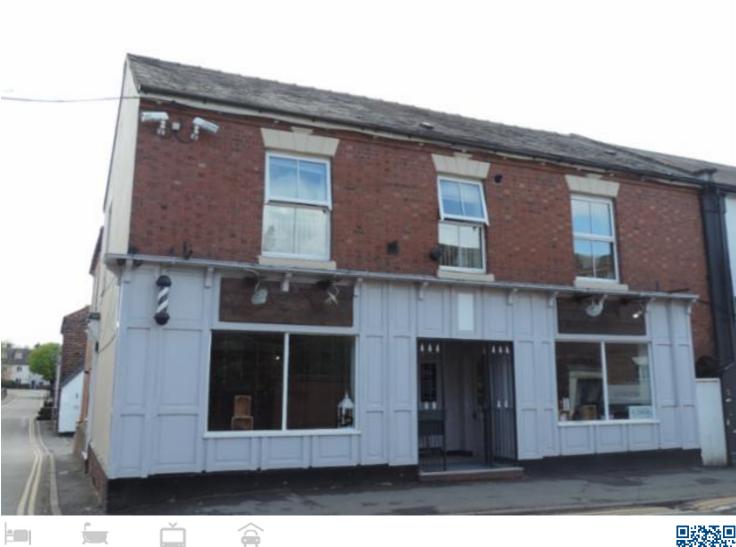

### To Let - High Street, Measham / £995.00 PCM / Ref: 000001385

• Retail shop set over 2 floors

0

0

2

- Can be split into 2 units
- beauty salon
- EER tbc

0

- Double fronted
- Currently hair
- barbers shop
- A MUST VIEW

#### WOW A MUST VIEW.

High street location of the historic popular market town of Measham..

This retail/commercial property is set over two story.

Suitable for A1 (retail) A2 (offices) A3 (hot food/takeaway) Planning consent where applicable.

NOTE FLOOR PLANS AND SIZES TO FOLLOW

The premises offers an excellent trading position with the town visitor car parking/service facilities and close to the town, having good links to major roads/motorways and airports.