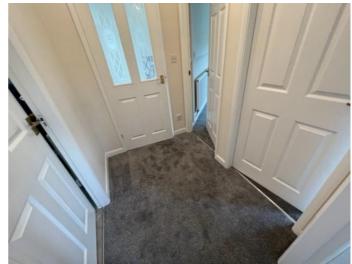

The entrance hall leads into the huge lounge / dining room.

The galley style fitted kitchen with integral electric oven, hob and extractor.

The double master bedroom is fitted with integral wardrobes.

There is a second single bedroom which could also be used as a dining room if preferred.