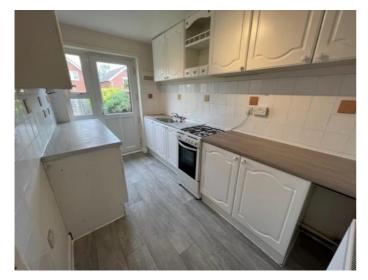

The entrance hall leads into the huge lounge / dining room.

The galley style fitted kitchen with integral electric oven, hob and extractor.

The double master bedroom is fitted with integral wardrobes.

There is a second single bedroom which could also be used as a dining room if preferred.