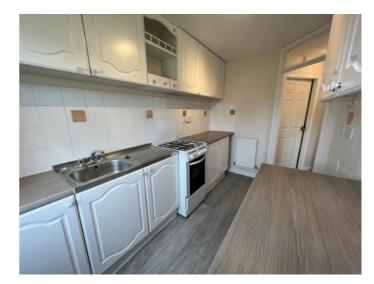

The entrance hall leads into the huge lounge / dining room.

The galley style fitted kitchen with integral electric oven, hob and extractor.

The double master bedroom is fitted with integral wardrobes.

There is a second single bedroom which could also be used as a dining room if preferred.