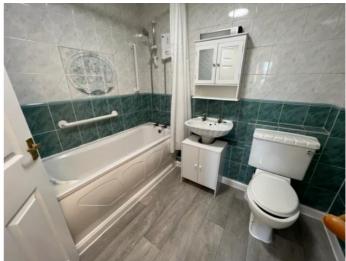

Bathroom with shower over the bath.

To the rear of the property is a private rear garden with slab patio area and lawn.

This delightful property is gas central heated and double glazed throughout.

Council tax band B.