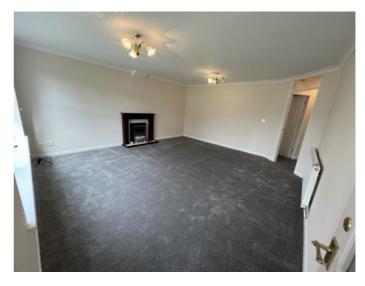

The entrance hall leads into the huge lounge / dining room.

The galley style fitted kitchen with integral electric oven, hob and extractor.

The double master bedroom is fitted with integral wardrobes.

There is a second single bedroom which could also be used as a dining room if preferred.