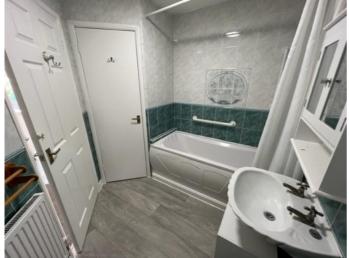

Bathroom with shower over the bath.

To the rear of the property is a private rear garden with slab patio area and lawn.

This delightful property is gas central heated and double glazed throughout.

Council tax band B.