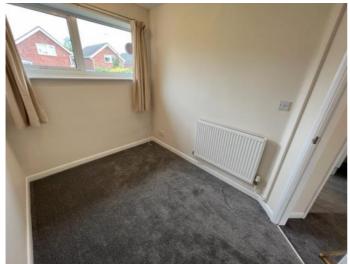

The entrance hall leads into the huge lounge / dining room.

The galley style fitted kitchen with integral electric oven, hob and extractor.

The double master bedroom is fitted with integral wardrobes.

There is a second single bedroom which could also be used as a dining room if preferred.