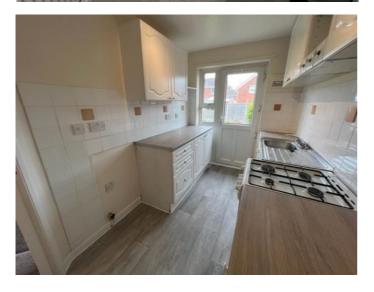

The entrance hall leads into the huge lounge / dining room.

The galley style fitted kitchen with integral electric oven, hob and extractor.

The double master bedroom is fitted with integral wardrobes.

There is a second single bedroom which could also be used as a dining room if preferred.