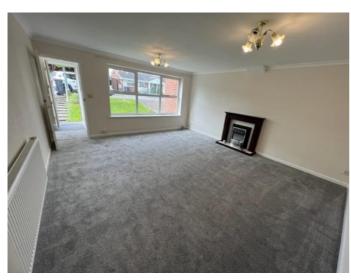

The entrance hall leads into the huge lounge / dining room.

The galley style fitted kitchen with integral electric oven, hob and extractor.

The double master bedroom is fitted with integral wardrobes.

There is a second single bedroom which could also be used as a dining room if preferred.