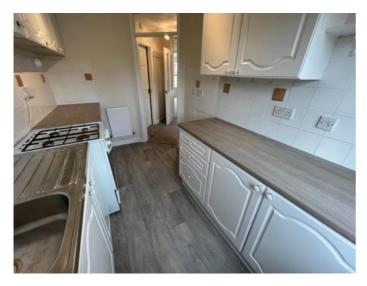

The entrance hall leads into the huge lounge / dining room.

The galley style fitted kitchen with integral electric oven, hob and extractor.

The double master bedroom is fitted with integral wardrobes.

There is a second single bedroom which could also be used as a dining room if preferred.