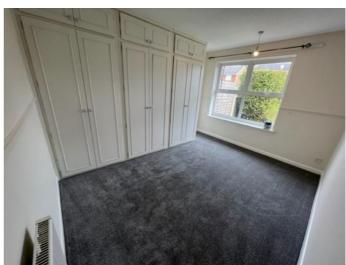

The entrance hall leads into the huge lounge / dining room.

The galley style fitted kitchen with integral electric oven, hob and extractor.

The double master bedroom is fitted with integral wardrobes.

There is a second single bedroom which could also be used as a dining room if preferred.