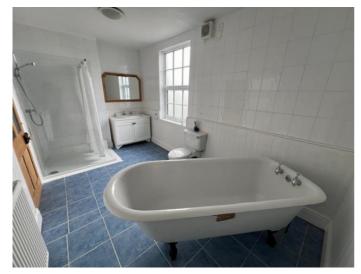

Utility room 11' 6" x 5' 11" (3.53m x 1.82m)

Separate cloakroom

First floor there is a bedroom 14' 6" x 10' 11" (4.44m x 3.34m)

Modern family bathroom 14' 7" x 8' 0" (4.45m x 2.46m) this large family bathroom comprises of walk-in shower cubicle with chrome coloured shower fitment, roll top free standing bath,