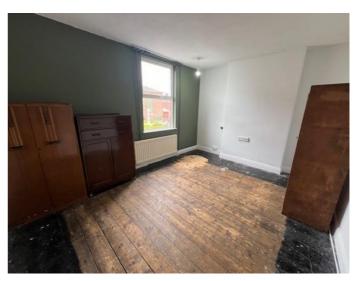

Second Floor

Bedroom 14' 7" x 10' 11" (4.45m x 3.35m)

Bedroom 14' 7" x 14' 2" (4.45m x 4.32m (max)) currently used as a dressing room,

Outside

Rear garden The rear garden offering block paving., with gate leading to the parking area for 2 cars.