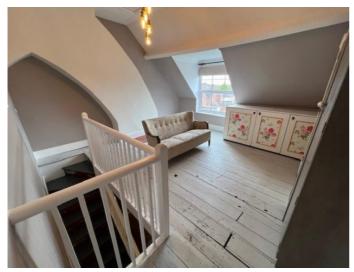

Second Floor

Bedroom 14' 7" x 10' 11" (4.45m x 3.35m)

Bedroom 14' 7" x 14' 2" (4.45m x 4.32m (max)) currently used as a dressing room,

Outside

Rear garden The rear garden offering block paving., with gate leading to the parking area for 2 cars.