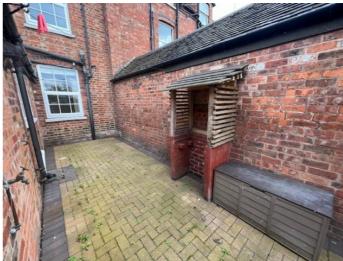

Second Floor

Bedroom 14' 7" x 10' 11" (4.45m x 3.35m)

Bedroom 14' 7" x 14' 2" (4.45m x 4.32m (max)) currently used as a dressing room,

Outside

Rear garden The rear garden offering block paving., with gate leading to the parking area for 2 cars.