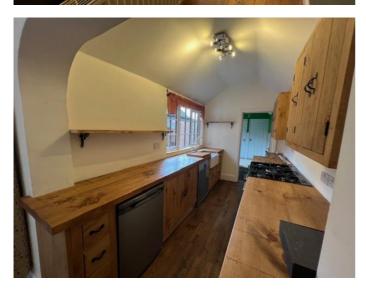

Viewing is strongly recommended.

Comprising good size entrance hall

Good size lounge lounge 12' 10" x 10' 10" (3.93m x 3.31m)

Dining room 10' 8" x 14' 6" (3.26m x 4.44m)

Gallery kitchen 11' 4" x 6' 8" (3.47m x 2.05m)