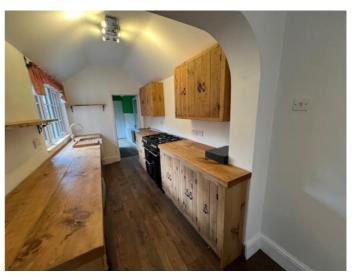

Viewing is strongly recommended.

Comprising good size entrance hall

Good size lounge lounge 12' 10" x 10' 10" (3.93m x 3.31m)

Dining room 10' 8" x 14' 6" (3.26m x 4.44m)

Gallery kitchen 11' 4" x 6' 8" (3.47m x 2.05m)