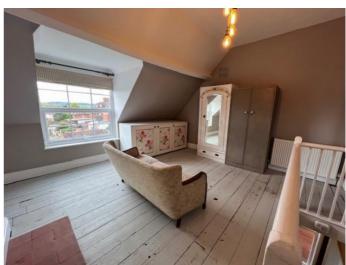

Second Floor

Bedroom 14' 7" x 10' 11" (4.45m x 3.35m)

Bedroom 14' 7" x 14' 2" (4.45m x 4.32m (max)) currently used as a dressing room,

Outside

Rear garden The rear garden offering block paving., with gate leading to the parking area for 2 cars.