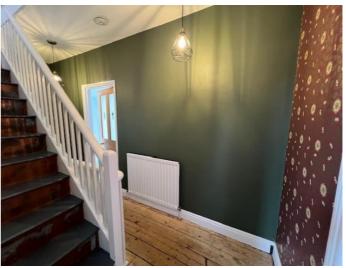

Viewing is strongly recommended.

Comprising good size entrance hall

Good size lounge lounge 12' 10" x 10' 10" (3.93m x 3.31m)

Dining room 10' 8" x 14' 6" (3.26m x 4.44m)

Gallery kitchen 11' 4" x 6' 8" (3.47m x 2.05m)