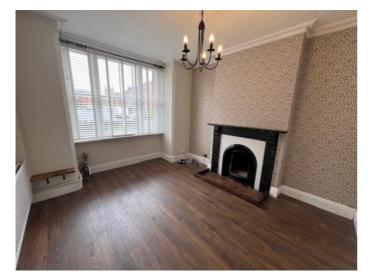

Viewing is strongly recommended.

Comprising good size entrance hall

Good size lounge lounge 12' 10" x 10' 10" (3.93m x 3.31m)

Dining room 10' 8" x 14' 6" (3.26m x 4.44m)

Gallery kitchen 11' 4" x 6' 8" (3.47m x 2.05m)