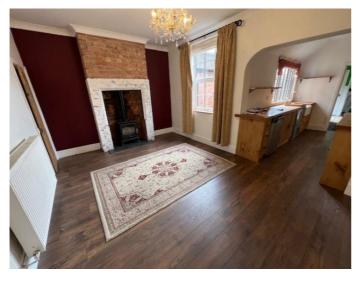

Viewing is strongly recommended.

Comprising good size entrance hall

Good size lounge lounge 12' 10" x 10' 10" (3.93m x 3.31m)

Dining room 10' 8" x 14' 6" (3.26m x 4.44m)

Gallery kitchen 11' 4" x 6' 8" (3.47m x 2.05m)