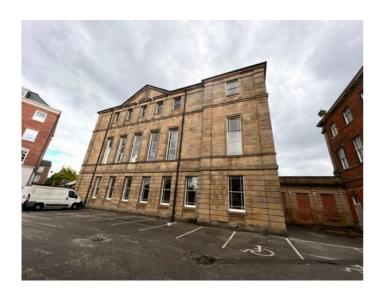

## To Let - Pearson Building, King Street / £1,377.00 PCM / Ref: 000001617

NEW TO MARKET 2 retail units to rent set on the outskirts Derby town.

Unit E FIRST FLOOR THE PEARSON BUILDING, KING STREET, DERBY, DE1 3EE First floor

All good size retail units with large private separate entrance hall way...

Attractive office suite with parking and within a short walking distance of Derby City Centre

The town contains a wide range of shops, pubs and restaurants and there are several good schools in the area.