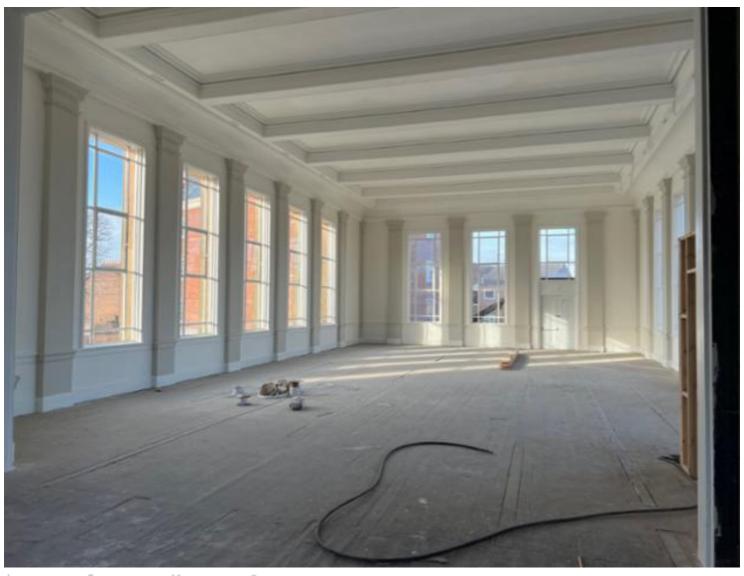

## To Let - Pearson Building, King Street / £1,377.00 PCM / Ref: 000001617

NEW TO MARKET 2 retail units to rent set on the outskirts Derby town.

Unit E FIRST FLOOR THE PEARSON BUILDING, KING STREET, DERBY, DE1 3EE First floor

Unit E

1,377ft2 @ 12.00 / ft2 = 16,524.00 PA 1377 pcm

Unit F

1,243ft2 @ 12.00 / ft2 = 14,916.00 PA 1243 pcm

Attractive office suite with parking and within a short walking distance of Derby City Centre

NOTE, see floor plans.

All good size retail units with large private separate entrance hall way...

Attractive office suite with parking and within a short walking distance of Derby City Centre

The town contains a wide range of shops, pubs and restaurants and there are several good schools in the area.