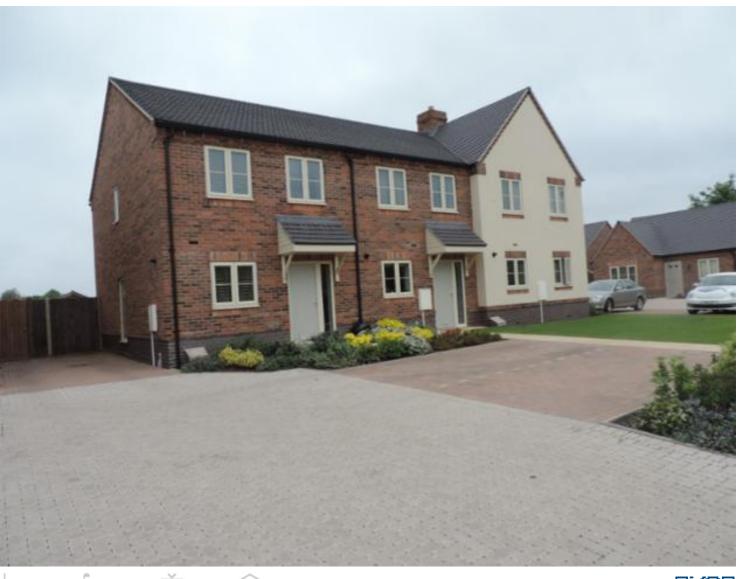

## To Let - Seckington Lane, Newton Regis / £875.00 PCM / Ref: 000000486

- 2 bed mid- modern townhouse
- Viewing strongly recommended
- EER B
- · Beautiful rear views
- Allocated 2 parking spaces

- HIGH QUALITY
- Popular village location
- WOW FACTOR HOME
- Private cul de sac
- Gas central heating/double glazed

## To Let - Seckington Lane, Newton Regis / £875.00 PCM / Ref: 000000486

HIGH QUALITY 2 bed mid townhouse, modern home.

This property has been built by a bespoke company who offer high end living on one-off plots.

No expense has been spared in developing such fantastic accommodation within a charming popular village location.

The property comprises of entrance hall with w/c cloakroom.

Good size lounge.

Modern good quality fitted kitchen/diner to include cooker.