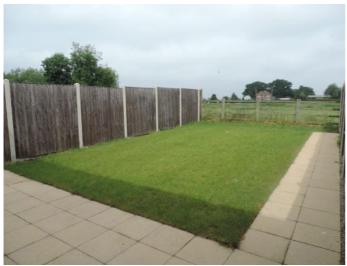

To the outside there are 2 allocated private parking spaces.

A rear charming enclosed garden with patio area and shed.

Wondreful views to rear of the properties.

Viewing strongly recommended to secure this lovely property.