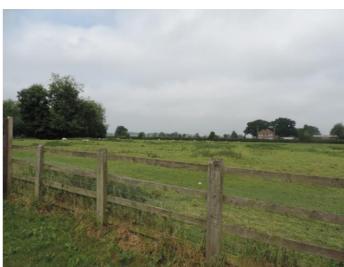

To the outside there are 2 allocated private parking spaces.

A rear charming enclosed garden with patio area and shed.

Wondreful views to rear of the properties.

Viewing strongly recommended to secure this lovely property.