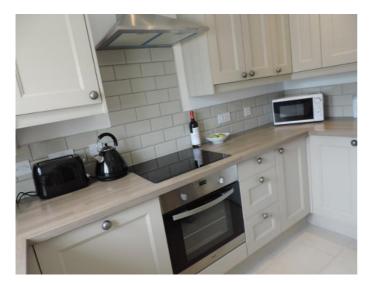

No expense has been spared in developing such fantastic accommodation within a charming popular village location.

The property comprises of entrance hall with w/c cloakroom.

Good size lounge.

Modern good quality fitted kitchen/diner to include cooker.

hob, extractor and dishwasher.

Patio doors lead into the beautiful rear enclosed garden.

To the first floor there are good size 2 bedrooms.

A modern family bathroom with and separate shower cubical.

All the properties are compleated to a high standard of fixtures fittings/decor with good quality floorings and neutral in decor throughout.